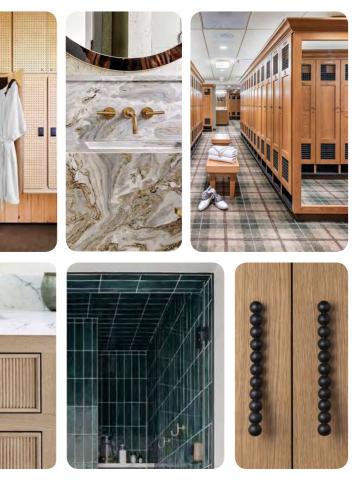

## **DETAIL VIEW**

LOWER GROUND - FEMALE LOCKER ROOM & AMENITIES

TYP. LOCKER CHANGE

MAIN VANITY

FOOTWASH

3. FEATURE FLOOR TILE

1. FLOOR TILES

DETAIL PLAN VIEW

NSW GOLF CLUB 10.04.2024 - 3224.01 DESIGN COPYRIGHT ALTIS ARCHITECTURE

2. CARPET

4. LOCKER JOINERY

#### **DETAIL VIEW** LOWER GROUND - MALE LOCKER ROOM & AMENITIES

DETAIL PLAN VIEW

#### LOCKER CHANGE ZONE