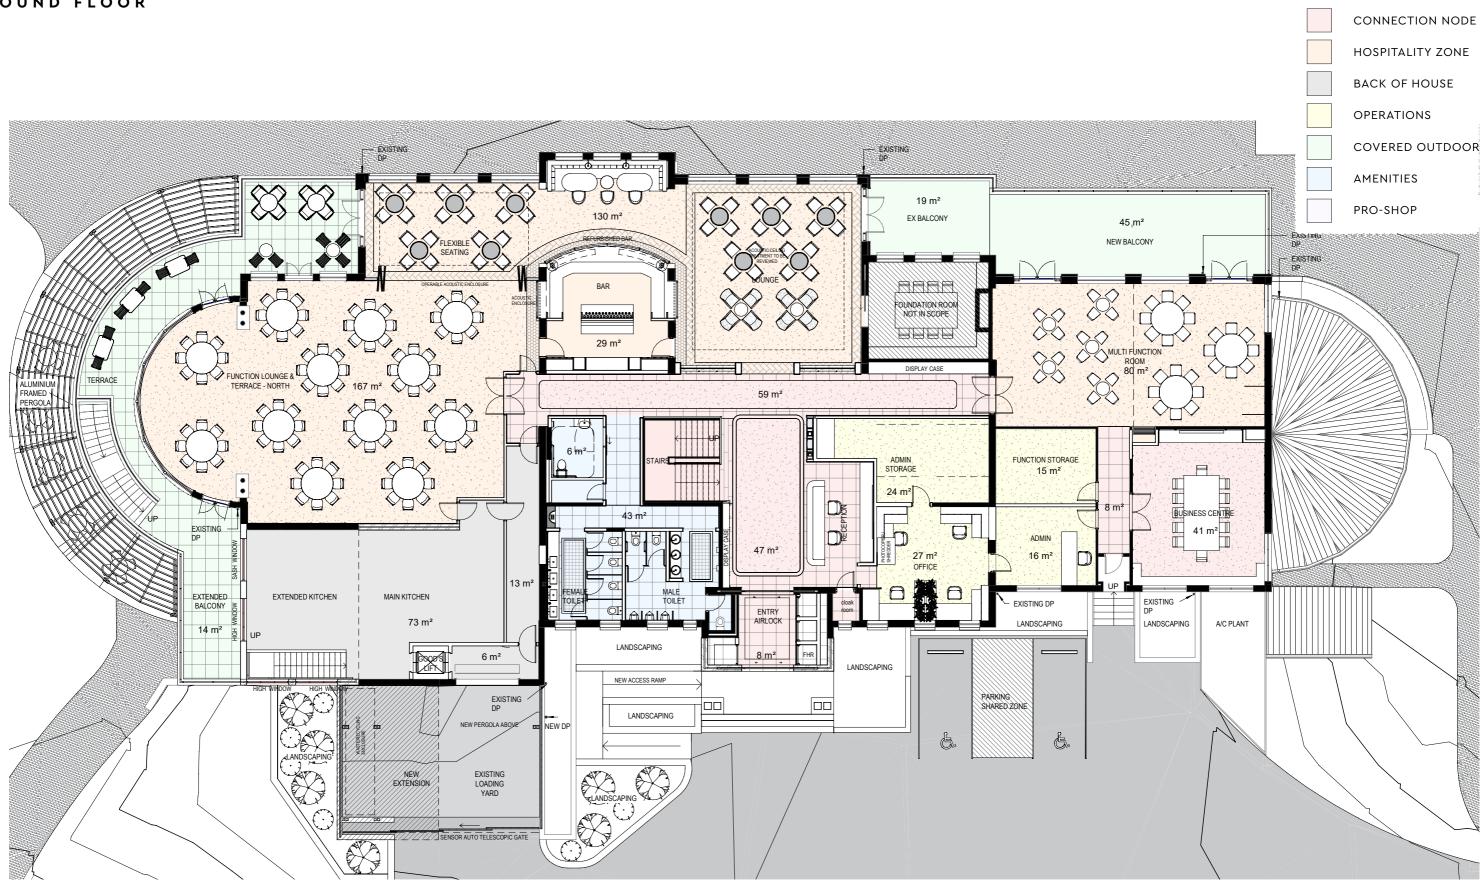

# NSW GOLF CLUB

DESIGN DEVELOPMENT REVISION B APRIL 2024

**PROPOSED PLAN** GROUND FLOOR

GF FLOOR PLAN VIEW

PROPOSED RCP GROUND FLOOR

PRELIMINARY GF CEILING PLAN VIEW

NSW GOLF CLUB 10.04.2024 - 3224.01 DESIGN COPYRIGHT ALTIS ARCHITECTURE