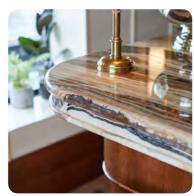

#### LOOK & FEEL MODERN HAMPTONS INTERPRETATION

**DETAIL VIEW** GROUND FLOOR - ENTRY FOYER

1. FLOOR TILES

3. CEILING DETAILS

5. DISPLAY CABINETS

7. JOINERY DETAIL

DETAIL PLAN VIEW

NSWGOLFCLUB 10.04.2024 - 3224.01 DESIGN COPYRIGHT ALTIS ARCHITECTURE

2. CARPET CONCEPT

4. STAIRCASE

6. STONE BENCHTOP

8. RECEPTION DESK