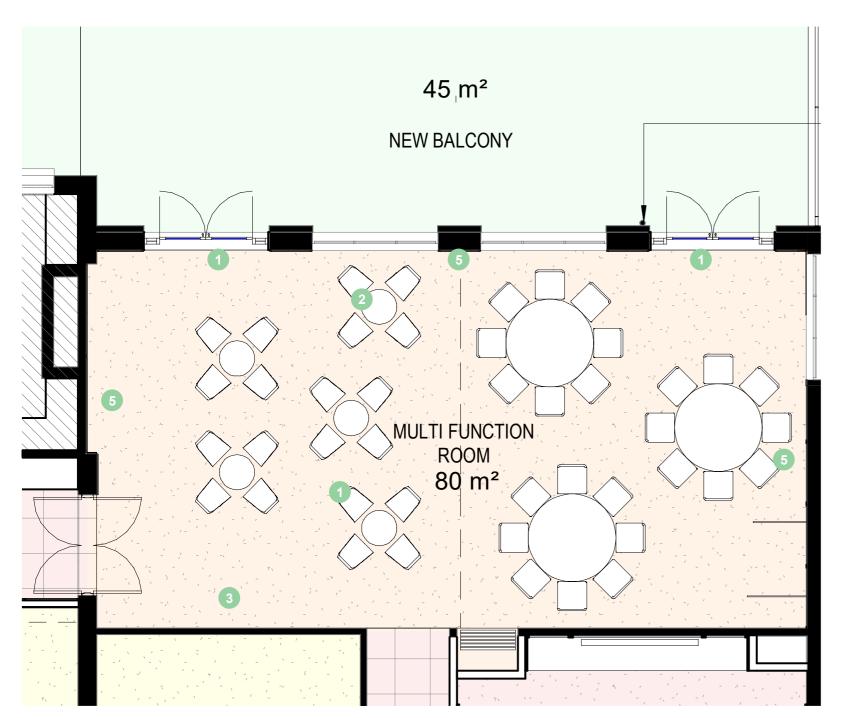

#### **DETAIL VIEW** CLUBHOUSE GROUND FLOOR



ENTRY VIEW EXPERIENCE







**DETAIL VIEW** CLUBHOUSE GROUND FLOOR



RECEPTION AND ENTRY LOBBY







#### **DETAIL VIEW** GROUND FLOOR MAIN LOUNGE



WINDOW-LINE SEATING NOOK



1. CEILING DETAILS



2. FEATURE TILE

3. JOINERY SHELVING



4. BANQUETTE



5. BACK BAR DISPLAY



6. OVERALL BAR

DETAIL PLAN VIEW

7. CARET CONCEPT







**DETAIL VIEW** CLUBHOUSE GROUND FLOOR



CLUB LOUNGE MAIN BAR







#### **DETAIL VIEW** GROUND FLOOR FUNCTION & TERRACE



DETAIL PLAN VIEW

NSW GOLF CLUB 10.04.2024 - 3224.01 DESIGN COPYRIGHT ALTIS ARCHITECTURE









3. MIRROR FEATURE





6. PENDANT LIGHT







#### **DETAIL VIEW** CLUBHOUSE GROUND FLOOR



MAIN FUNCTION ROOM & TERRACE







## **DETAIL VIEW**

GROUND FLOOR - MULTI FUNCTION



DETAIL PLAN VIEW



#### LOUNGE TO BALCONY VIEW





1. DOOR CONCEPT



5. WALL PANELING

4. CEILING DETAILS



2. WINDOW COVERINGS



3. CUSTOM CARPET





6. PENDANT LIGHT









DETAIL PLAN VIEW



#### CONFERENCE LOUNGE & BOARDROOM



















**DETAIL VIEW** GROUND FLOOR - AMENITIES





2. STONE BENCHTOP 3. TOILET PARTITION



4. FEATURE TILES

DETAIL PLAN VIEW

NSW GOLF CLUB 10.04.2024 - 3224.01 DESIGN COPYRIGHT ALTIS ARCHITECTURE



1. CEILING DETAILS





5. JOINERY DETAILS







#### **DETAIL VIEW** CLUBHOUSE GROUND FLOOR



FEMALE VANITY WORKING VIEW









#### **DETAIL VIEW** LOWER GROUND - CAFE



CAFE SEATING





DETAIL PLAN VIEW

NSWGOLFCLUB 10.04.2024 - 3224.01 DESIGN COPYRIGHT ALTIS ARCHITECTURE



1. FEATURE TILE



2. HERRINGBONE FLOOR



3. CAFE



4. CO