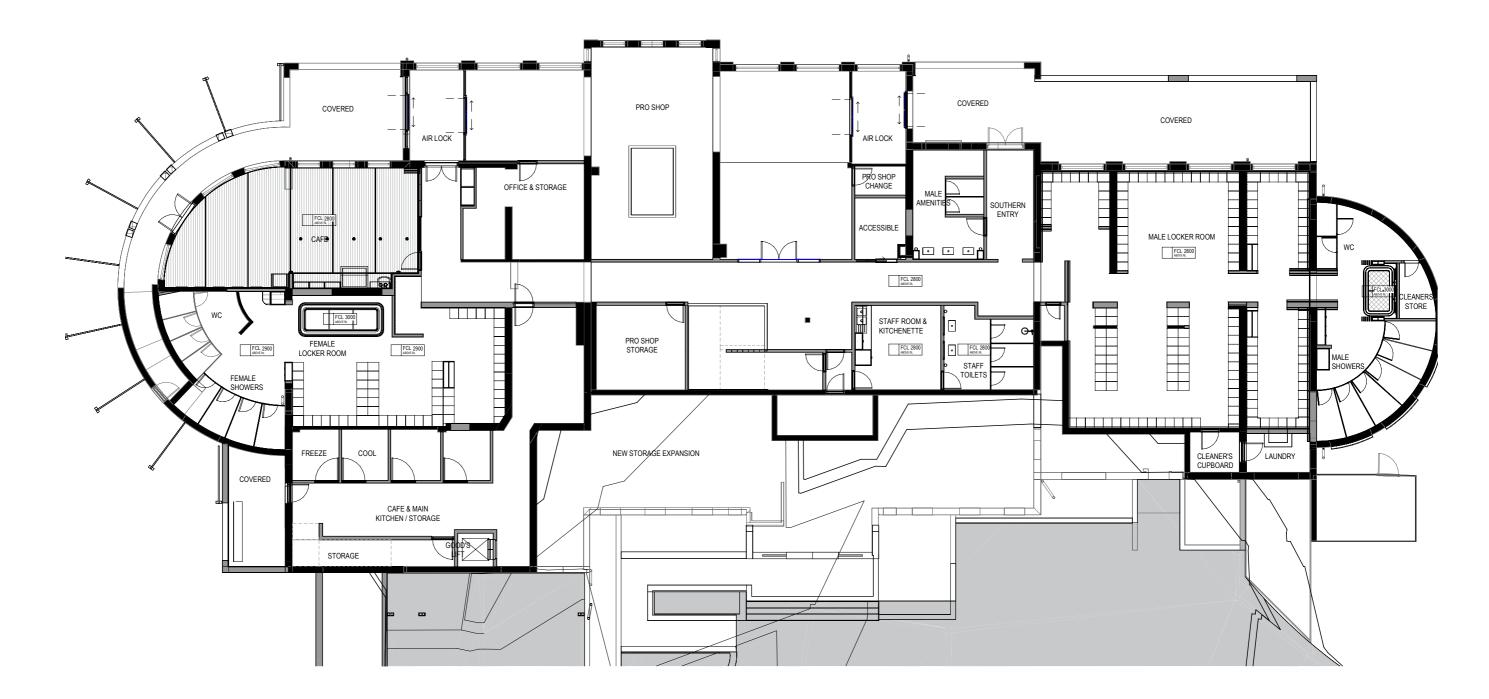

3

**PROPOSED PLAN** LOWER GROUND FLOOR

LG FLOOR PLAN VIEW

#### PRELIMINARY LG CEILING PLAN VIEW

NSW GOLF CLUB 10.04.2024 - 3224.01 DESIGN COPYRIGHT ALTIS ARCHITECTURE

5