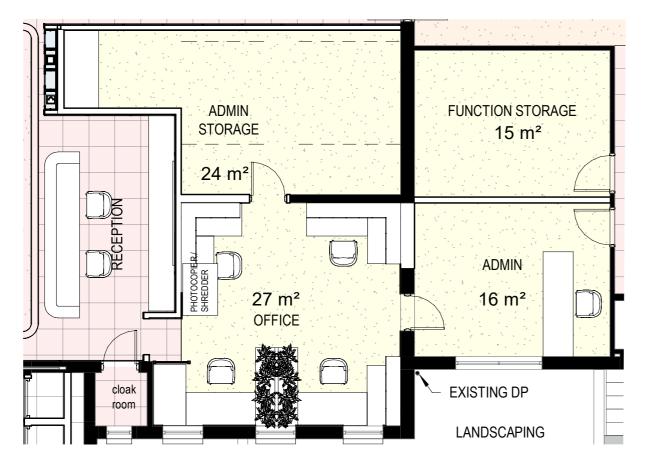

# NSW GOLF CLUB

DESIGN DEVELOPMENT REVISION B APRIL 2024

**PROPOSED PLAN** GROUND FLOOR

GF FLOOR PLAN VIEW

PROPOSED RCP GROUND FLOOR

PRELIMINARY GF CEILING PLAN VIEW

NSW GOLF CLUB 10.04.2024 - 3224.01 DESIGN COPYRIGHT ALTIS ARCHITECTURE