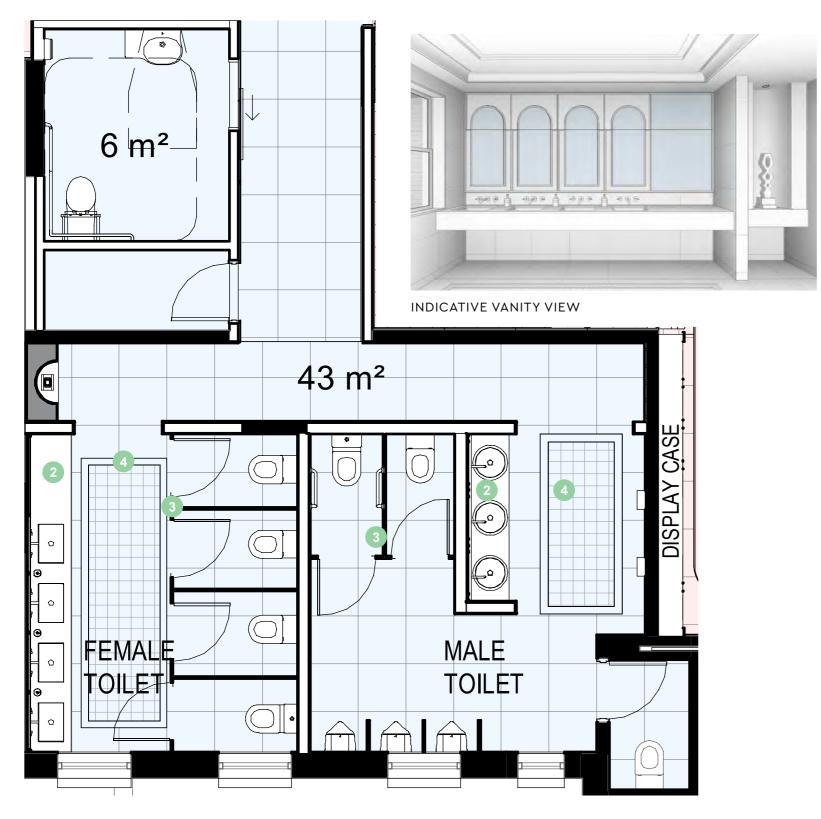

#### CONFERENCE LOUNGE & BOARDROOM

**DETAIL VIEW** GROUND FLOOR - AMENITIES

2. STONE BENCHTOP 3. TOILET PARTITION

4. FEATURE TILES

DETAIL PLAN VIEW

NSW GOLF CLUB 10.04.2024 - 3224.01 DESIGN COPYRIGHT ALTIS ARCHITECTURE

1. CEILING DETAILS

5. JOINERY DETAILS

#### **DETAIL VIEW** CLUBHOUSE GROUND FLOOR

FEMALE VANITY WORKING VIEW