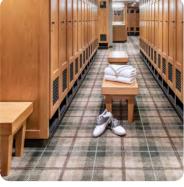

## **DETAIL VIEW**

LOWER GROUND - FEMALE LOCKER ROOM & AMENITIES

TYP. LOCKER CHANGE

MAIN VANITY

FOOTWASH

3. FEATURE FLOOR TILE

1. FLOOR TILES

DETAIL PLAN VIEW

NSW GOLF CLUB 10.04.2024 - 3224.01 DESIGN COPYRIGHT ALTIS ARCHITECTURE

2. CARPET

4. LOCKER JOINERY