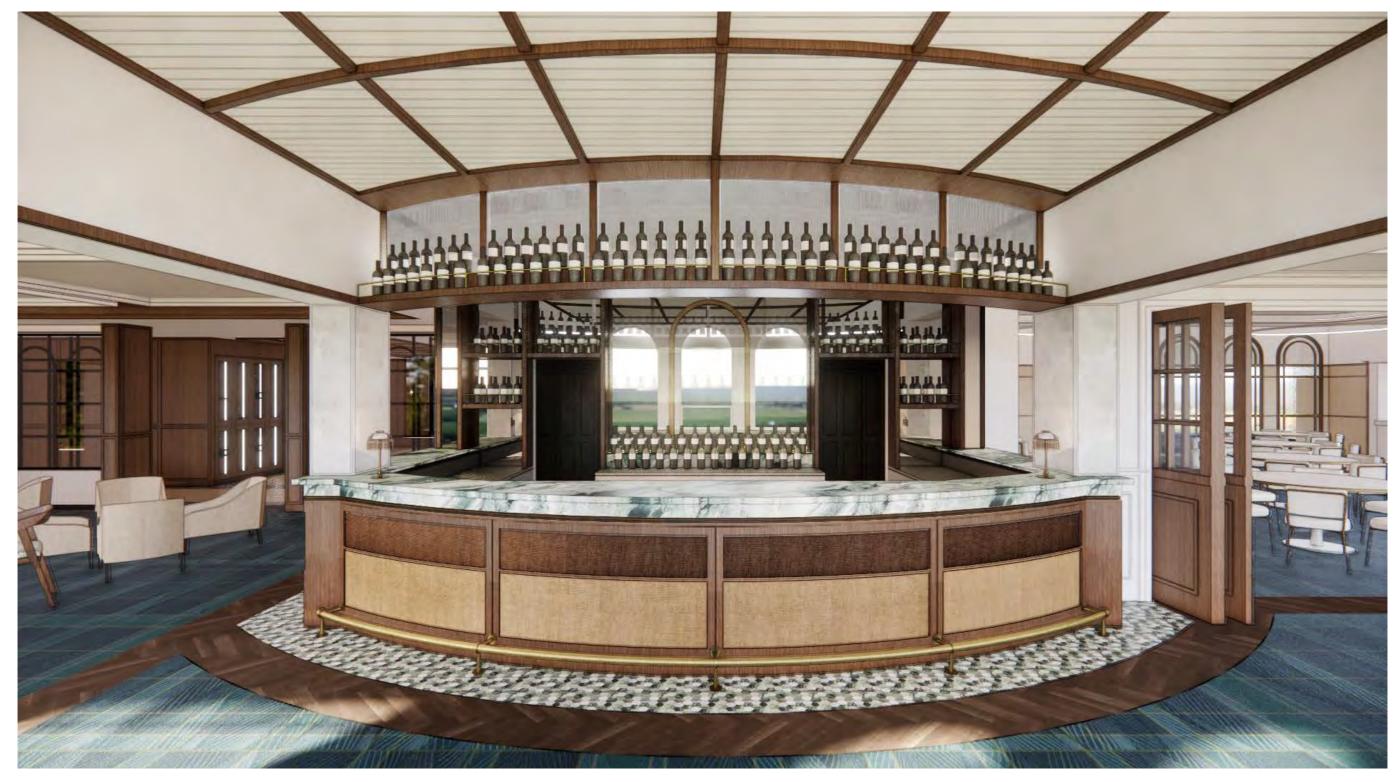

#### **DETAIL VIEW** GROUND FLOOR MAIN LOUNGE

WINDOW-LINE SEATING NOOK

1. CEILING DETAILS

2. FEATURE TILE

3. JOINERY SHELVING

4. BANQUETTE

5. BACK BAR DISPLAY

6. OVERALL BAR

DETAIL PLAN VIEW

7. CARET CONCEPT

**DETAIL VIEW** CLUBHOUSE GROUND FLOOR

CLUB LOUNGE MAIN BAR