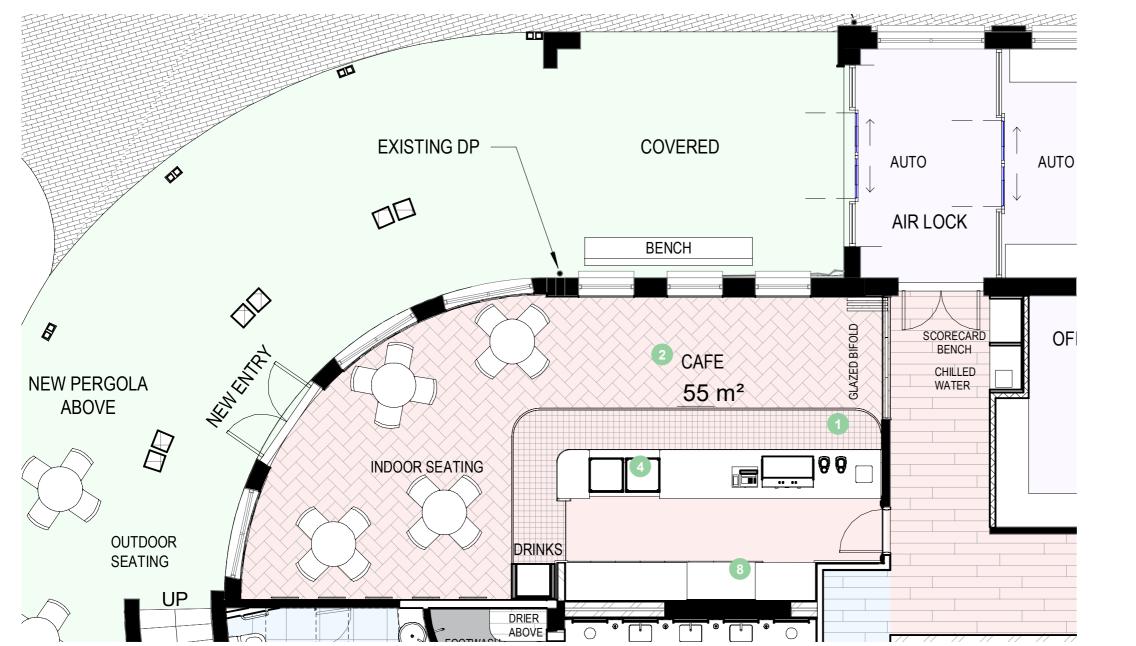

#### **DETAIL VIEW** LOWER GROUND - CAFE

CAFE SEATING

DETAIL PLAN VIEW

NSWGOLFCLUB 10.04.2024 - 3224.01 DESIGN COPYRIGHT ALTIS ARCHITECTURE

1. FEATURE TILE

2. HERRINGBONE FLOOR

3. CAFE

4. COUNTER DETAIL

6. DISPLAY FRIDGE

7. BAR HOB

8. HOT & COLD DISPLAY

#### **DETAIL VIEW** CLUBHOUSE LOWER GROUND FLOOR

LG CLUBHOUSE CAFE COUNTER