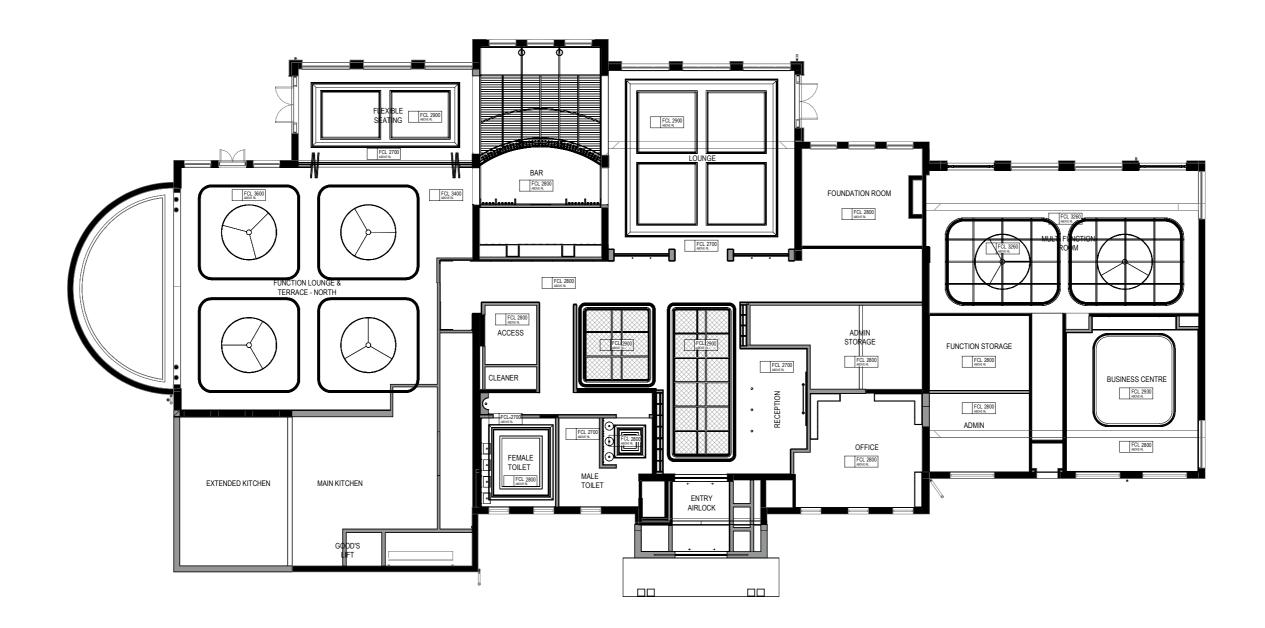

# NSW GOLF CLUB

DESIGN DEVELOPMENT REVISION B APRIL 2024

**PROPOSED PLAN** GROUND FLOOR

GF FLOOR PLAN VIEW

PROPOSED RCP GROUND FLOOR

PRELIMINARY GF CEILING PLAN VIEW

NSW GOLF CLUB 10.04.2024 - 3224.01 DESIGN COPYRIGHT ALTIS ARCHITECTURE