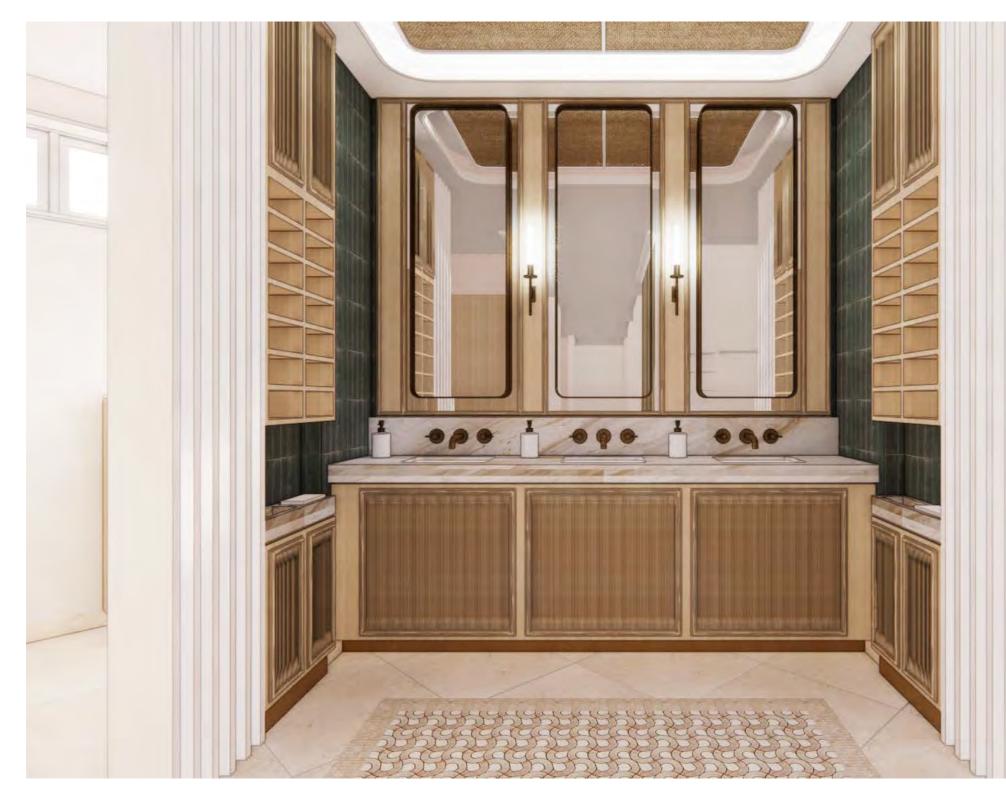

## **DETAIL VIEW**

LOWER GROUND - FEMALE LOCKER ROOM & AMENITIES

TYP. LOCKER CHANGE

MAIN VANITY

FOOTWASH

3. FEATURE FLOOR TILE

1. FLOOR TILES

DETAIL PLAN VIEW

NSW GOLF CLUB 10.04.2024 - 3224.01 DESIGN COPYRIGHT ALTIS ARCHITECTURE

2. CARPET

4. LOCKER JOINERY