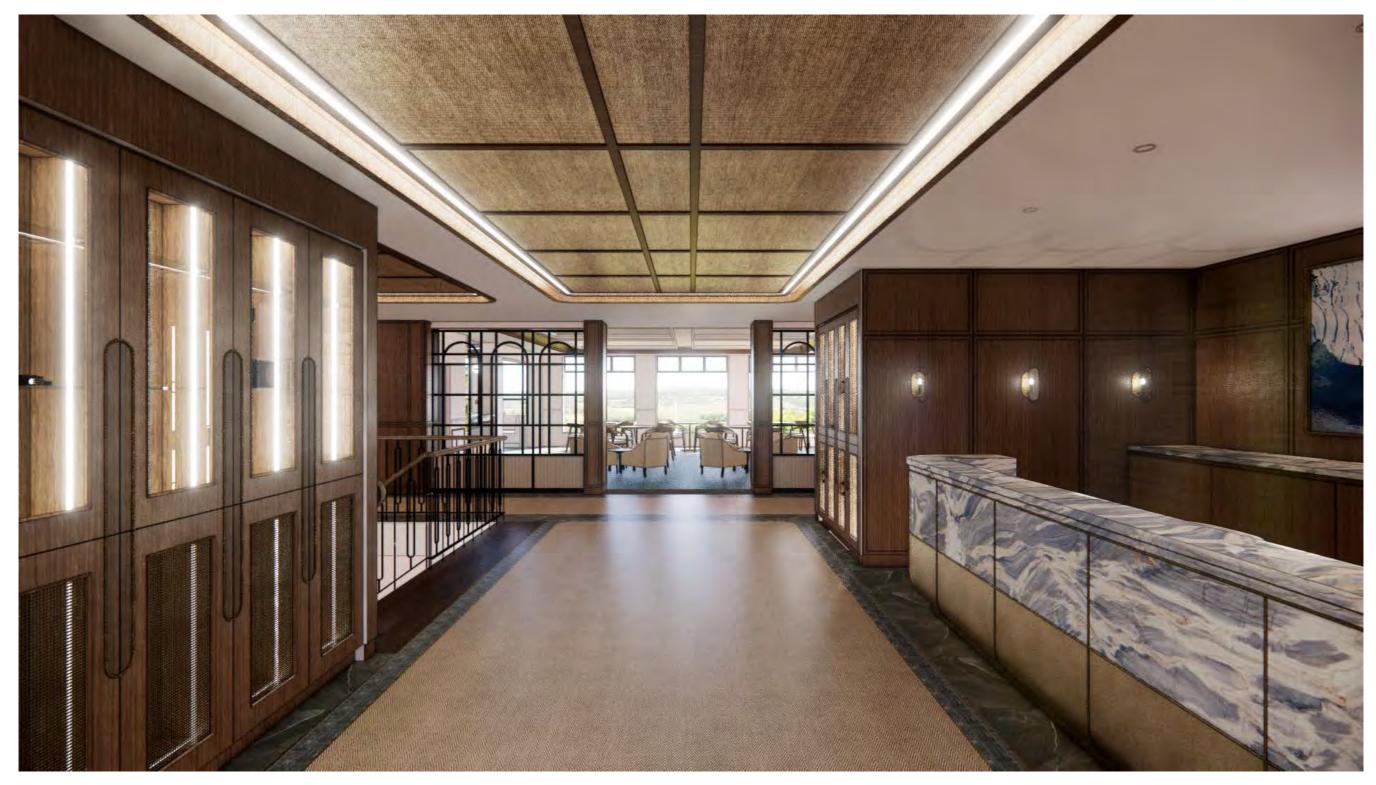

#### LOOK & FEEL MODERN HAMPTONS INTERPRETATION

**DETAIL VIEW** GROUND FLOOR - ENTRY FOYER

1. FLOOR TILES

3. CEILING DETAILS

5. DISPLAY CABINETS

7. JOINERY DETAIL

DETAIL PLAN VIEW

NSWGOLFCLUB 10.04.2024 - 3224.01 DESIGN COPYRIGHT ALTIS ARCHITECTURE

2. CARPET CONCEPT

4. STAIRCASE

6. STONE BENCHTOP

8. RECEPTION DESK

#### **DETAIL VIEW** CLUBHOUSE GROUND FLOOR

ENTRY VIEW EXPERIENCE

**DETAIL VIEW** CLUBHOUSE GROUND FLOOR

RECEPTION AND ENTRY LOBBY