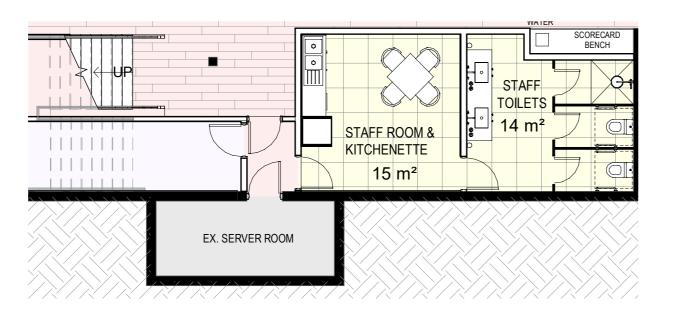

3

**PROPOSED PLAN** LOWER GROUND FLOOR

LG FLOOR PLAN VIEW

#### PRELIMINARY LG CEILING PLAN VIEW

NSW GOLF CLUB 10.04.2024 - 3224.01 DESIGN COPYRIGHT ALTIS ARCHITECTURE

5