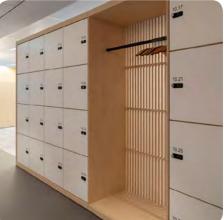

## **DETAIL VIEW**

LOWER GROUND - FEMALE LOCKER ROOM & AMENITIES

TYP. LOCKER CHANGE

MAIN VANITY

FOOTWASH

3. FEATURE FLOOR TILE

1. FLOOR TILES

DETAIL PLAN VIEW

NSW GOLF CLUB 10.04.2024 - 3224.01 DESIGN COPYRIGHT ALTIS ARCHITECTURE

2. CARPET

4. LOCKER JOINERY

#### **DETAIL VIEW** LOWER GROUND - MALE LOCKER ROOM & AMENITIES

DETAIL PLAN VIEW

#### LOCKER CHANGE ZONE