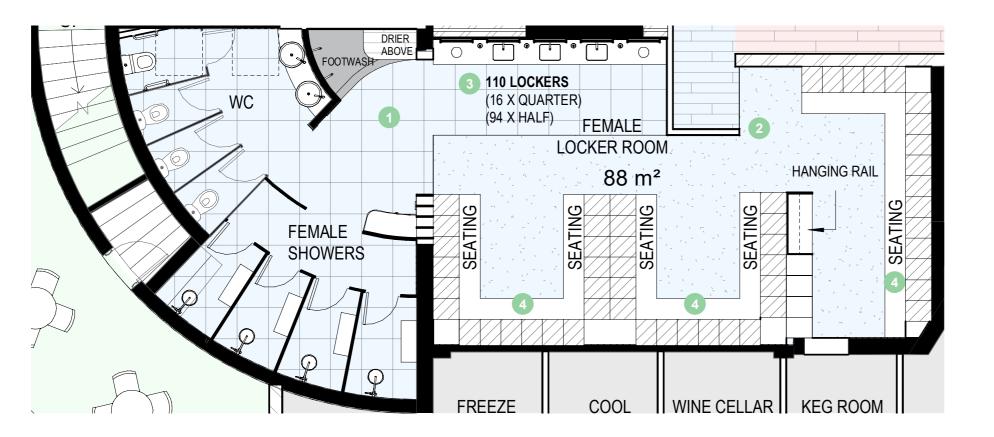

## **DETAIL VIEW**

LOWER GROUND - FEMALE LOCKER ROOM & AMENITIES

TYP. LOCKER CHANGE

MAIN VANITY

FOOTWASH

3. FEATURE FLOOR TILE

1. FLOOR TILES

DETAIL PLAN VIEW

NSW GOLF CLUB 10.04.2024 - 3224.01 DESIGN COPYRIGHT ALTIS ARCHITECTURE

2. CARPET

4. LOCKER JOINERY