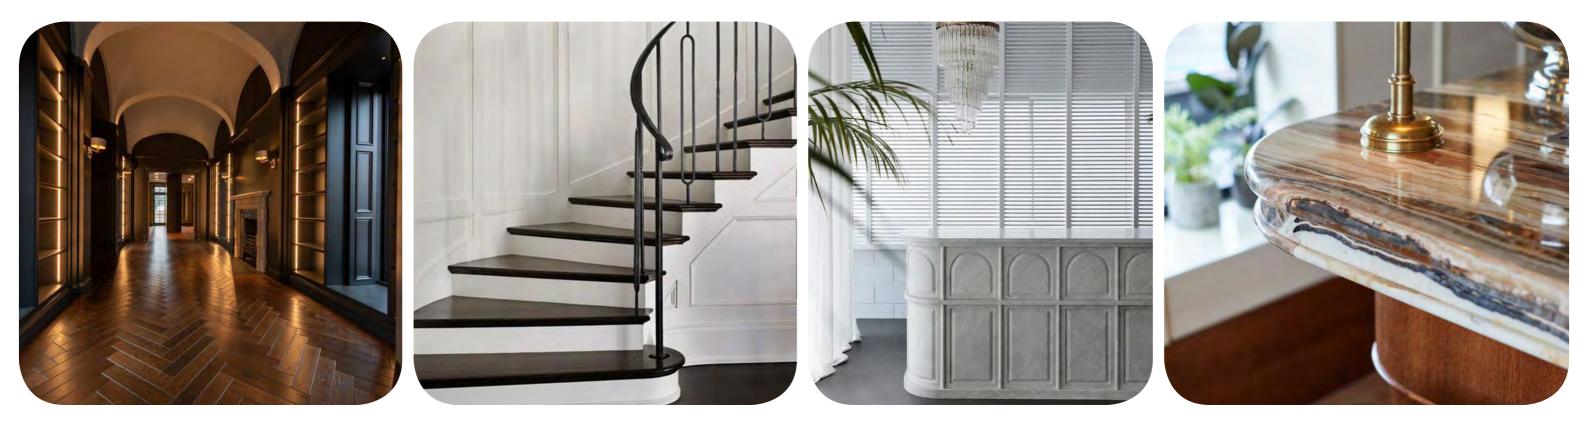

#### LOOK & FEEL MODERN HAMPTONS INTERPRETATION

**DETAIL VIEW** GROUND FLOOR - ENTRY FOYER

1. FLOOR TILES

3. CEILING DETAILS

5. DISPLAY CABINETS

7. JOINERY DETAIL

DETAIL PLAN VIEW

NSWGOLFCLUB 10.04.2024 - 3224.01 DESIGN COPYRIGHT ALTIS ARCHITECTURE

2. CARPET CONCEPT

4. STAIRCASE

6. STONE BENCHTOP

8. RECEPTION DESK

#### **DETAIL VIEW** CLUBHOUSE GROUND FLOOR

ENTRY VIEW EXPERIENCE

**DETAIL VIEW** CLUBHOUSE GROUND FLOOR

RECEPTION AND ENTRY LOBBY