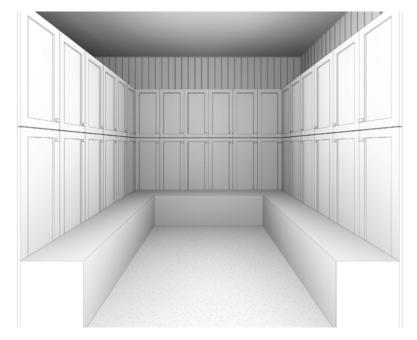

## **DETAIL VIEW**

LOWER GROUND - FEMALE LOCKER ROOM & AMENITIES

TYP. LOCKER CHANGE

MAIN VANITY

FOOTWASH

3. FEATURE FLOOR TILE

1. FLOOR TILES

DETAIL PLAN VIEW

NSW GOLF CLUB 10.04.2024 - 3224.01 DESIGN COPYRIGHT ALTIS ARCHITECTURE

2. CARPET

4. LOCKER JOINERY

#### LOCKER CHANGE ZONE