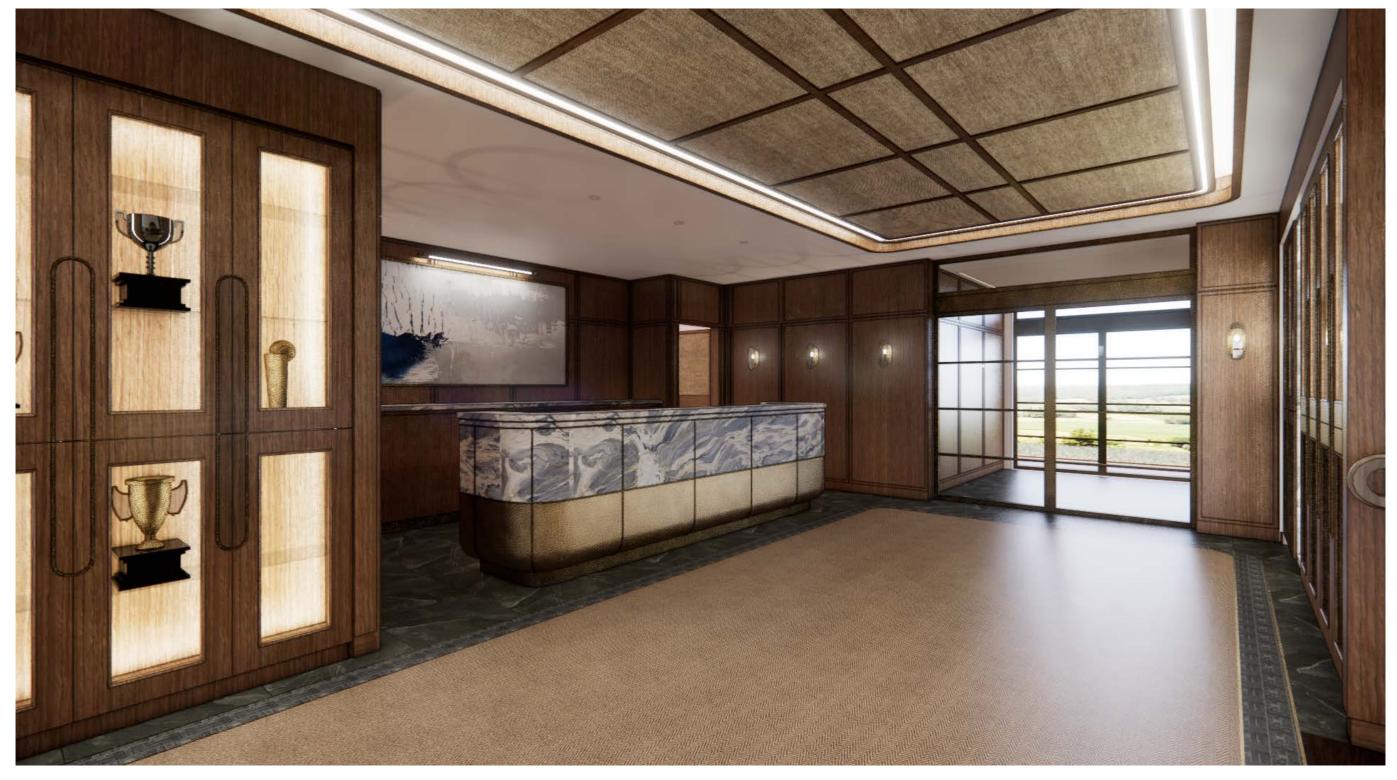

#### LOOK & FEEL MODERN HAMPTONS INTERPRETATION

**DETAIL VIEW** GROUND FLOOR - ENTRY FOYER

1. FLOOR TILES

3. CEILING DETAILS

5. DISPLAY CABINETS

7. JOINERY DETAIL

DETAIL PLAN VIEW

NSWGOLFCLUB 10.04.2024 - 3224.01 DESIGN COPYRIGHT ALTIS ARCHITECTURE

2. CARPET CONCEPT

4. STAIRCASE

6. STONE BENCHTOP

8. RECEPTION DESK

#### **DETAIL VIEW** CLUBHOUSE GROUND FLOOR

ENTRY VIEW EXPERIENCE

**DETAIL VIEW** CLUBHOUSE GROUND FLOOR

RECEPTION AND ENTRY LOBBY