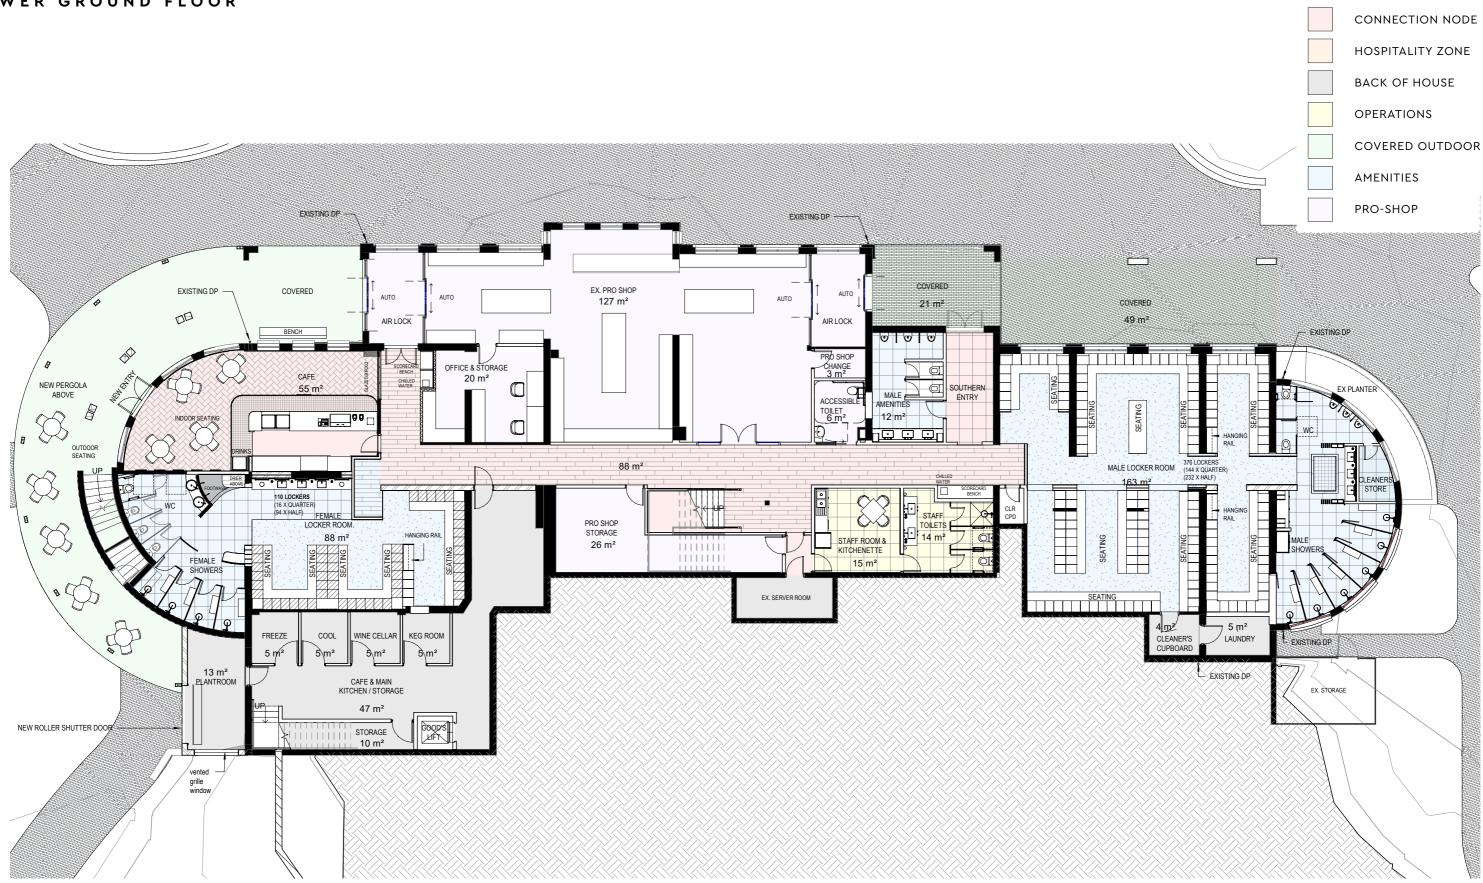

3

**PROPOSED PLAN** LOWER GROUND FLOOR

LG FLOOR PLAN VIEW

#### PRELIMINARY LG CEILING PLAN VIEW

NSW GOLF CLUB 10.04.2024 - 3224.01 DESIGN COPYRIGHT ALTIS ARCHITECTURE

5