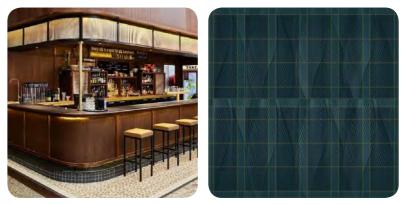

#### **DETAIL VIEW** GROUND FLOOR MAIN LOUNGE

WINDOW-LINE SEATING NOOK

1. CEILING DETAILS

2. FEATURE TILE

3. JOINERY SHELVING

4. BANQUETTE

5. BACK BAR DISPLAY

6. OVERALL BAR

DETAIL PLAN VIEW

7. CARET CONCEPT

**DETAIL VIEW** CLUBHOUSE GROUND FLOOR

CLUB LOUNGE MAIN BAR

#### LOUNGE TO BALCONY VIEW

1. DOOR CONCEPT

5. WALL PANELING

4. CEILING DETAILS

2. WINDOW COVERINGS

3. CUSTOM CARPET

6. PENDANT LIGHT

DETAIL PLAN VIEW