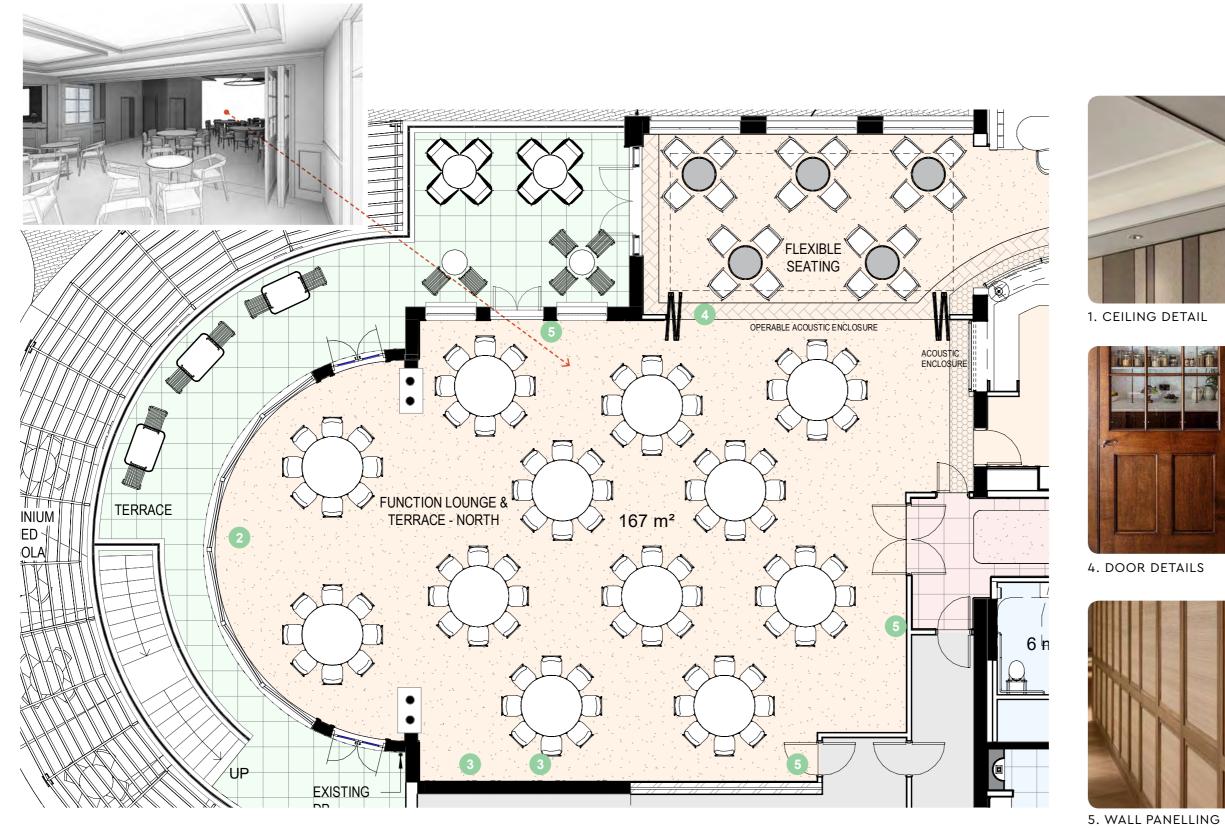

#### **DETAIL VIEW** GROUND FLOOR FUNCTION & TERRACE

DETAIL PLAN VIEW

NSW GOLF CLUB 10.04.2024 - 3224.01 DESIGN COPYRIGHT ALTIS ARCHITECTURE

3. MIRROR FEATURE

6. PENDANT LIGHT

#### **DETAIL VIEW** CLUBHOUSE GROUND FLOOR

MAIN FUNCTION ROOM & TERRACE

## **DETAIL VIEW**

GROUND FLOOR - MULTI FUNCTION

DETAIL PLAN VIEW