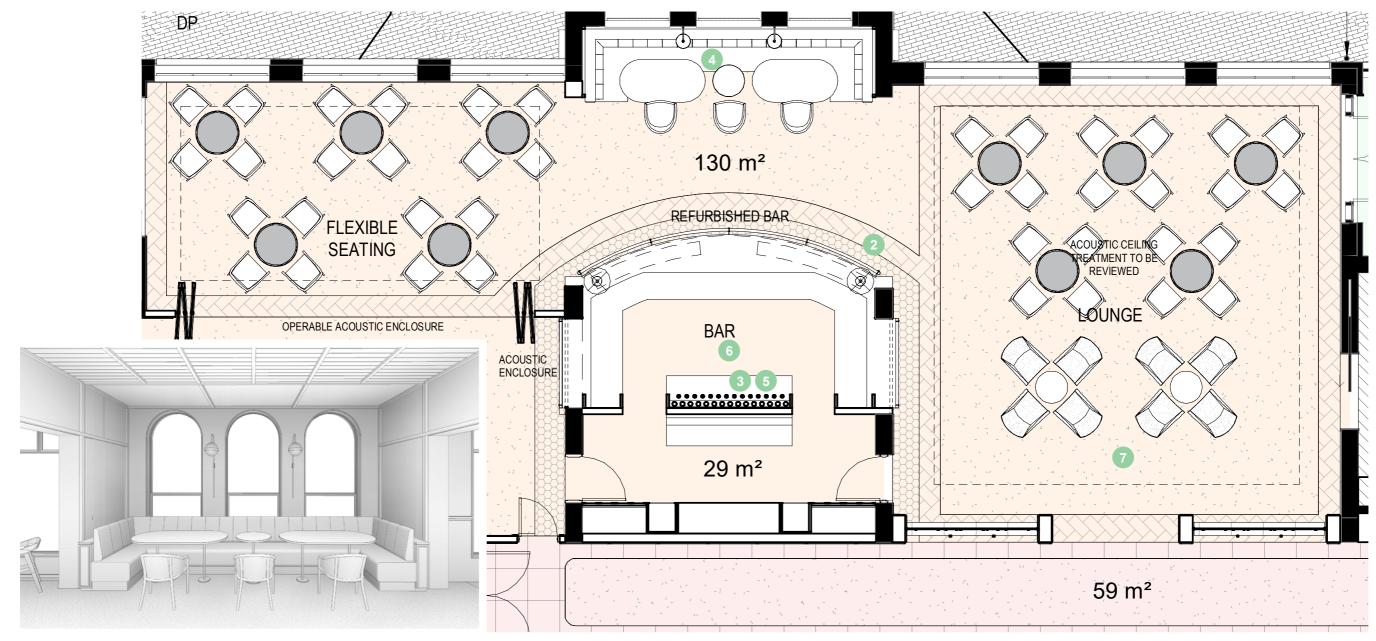

#### **DETAIL VIEW** GROUND FLOOR MAIN LOUNGE

WINDOW-LINE SEATING NOOK

1. CEILING DETAILS

2. FEATURE TILE

3. JOINERY SHELVING

4. BANQUETTE

5. BACK BAR DISPLAY

6. OVERALL BAR

DETAIL PLAN VIEW

7. CARET CONCEPT

**DETAIL VIEW** CLUBHOUSE GROUND FLOOR

CLUB LOUNGE MAIN BAR