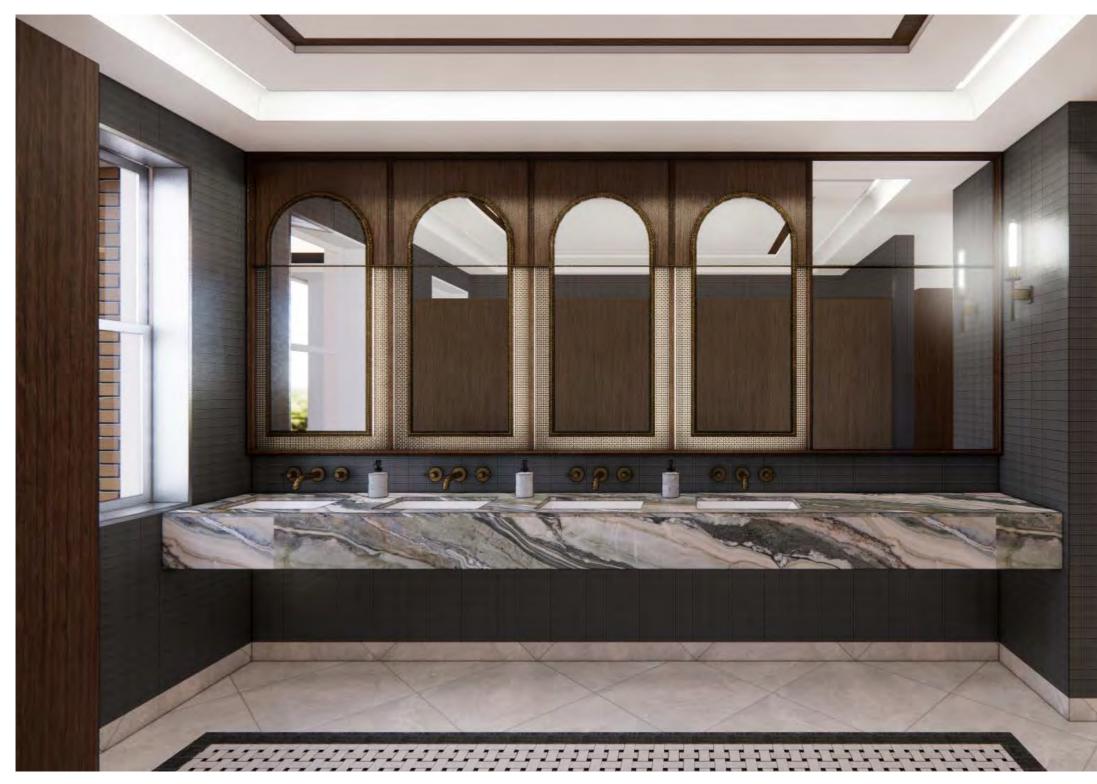

#### CONFERENCE LOUNGE & BOARDROOM

**DETAIL VIEW** GROUND FLOOR - AMENITIES

2. STONE BENCHTOP 3. TOILET PARTITION

4. FEATURE TILES

DETAIL PLAN VIEW

NSW GOLF CLUB 10.04.2024 - 3224.01 DESIGN COPYRIGHT ALTIS ARCHITECTURE

1. CEILING DETAILS

5. JOINERY DETAILS

#### **DETAIL VIEW** CLUBHOUSE GROUND FLOOR

FEMALE VANITY WORKING VIEW