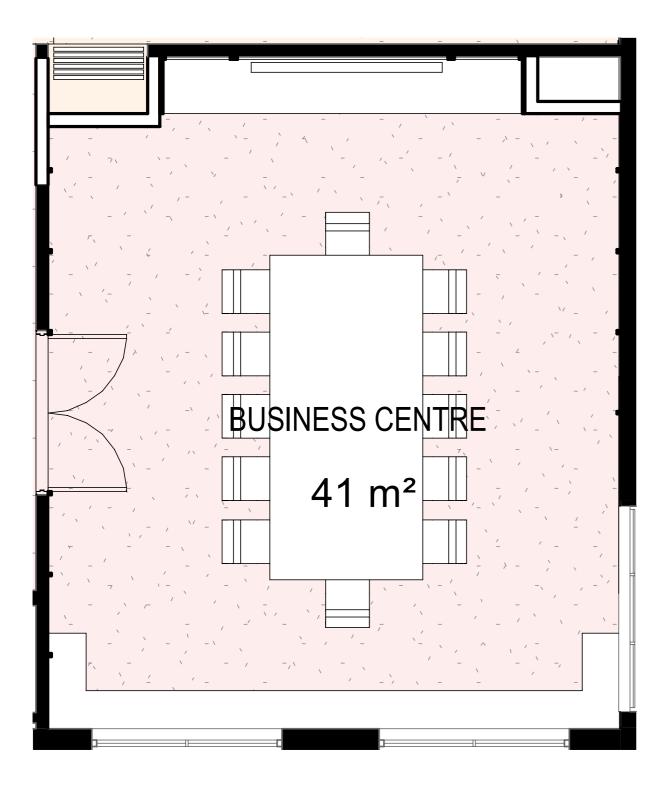

#### CONFERENCE LOUNGE & BOARDROOM

**DETAIL VIEW** GROUND FLOOR - AMENITIES

2. STONE BENCHTOP 3. TOILET PARTITION

4. FEATURE TILES

DETAIL PLAN VIEW

NSW GOLF CLUB 10.04.2024 - 3224.01 DESIGN COPYRIGHT ALTIS ARCHITECTURE