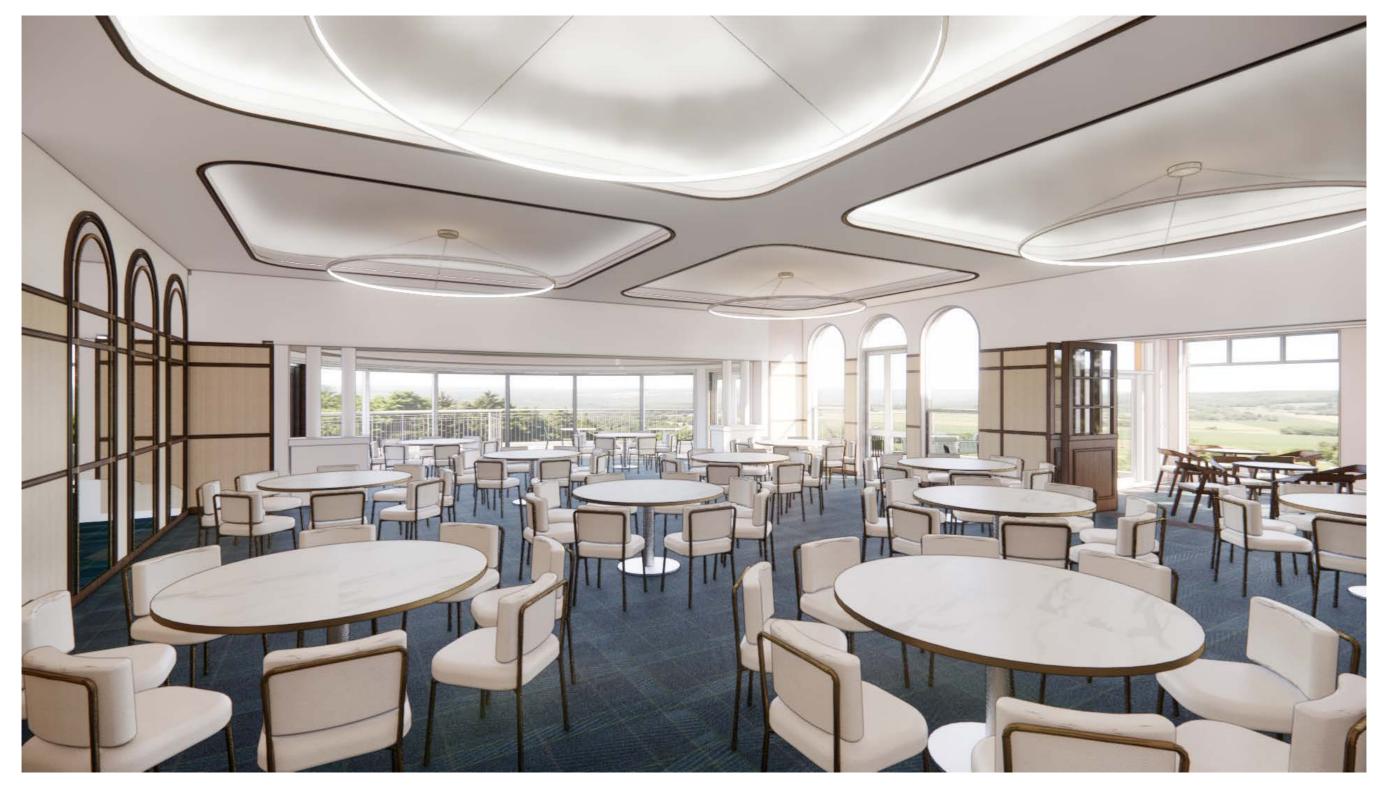

#### **DETAIL VIEW** GROUND FLOOR FUNCTION & TERRACE

DETAIL PLAN VIEW

NSW GOLF CLUB 10.04.2024 - 3224.01 DESIGN COPYRIGHT ALTIS ARCHITECTURE

3. MIRROR FEATURE

6. PENDANT LIGHT

#### **DETAIL VIEW** CLUBHOUSE GROUND FLOOR

MAIN FUNCTION ROOM & TERRACE