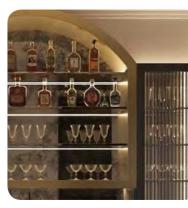

#### **DETAIL VIEW** GROUND FLOOR MAIN LOUNGE

WINDOW-LINE SEATING NOOK

1. CEILING DETAILS

2. FEATURE TILE

3. JOINERY SHELVING

4. BANQUETTE

5. BACK BAR DISPLAY

6. OVERALL BAR

DETAIL PLAN VIEW

7. CARET CONCEPT

**DETAIL VIEW** CLUBHOUSE GROUND FLOOR

CLUB LOUNGE MAIN BAR