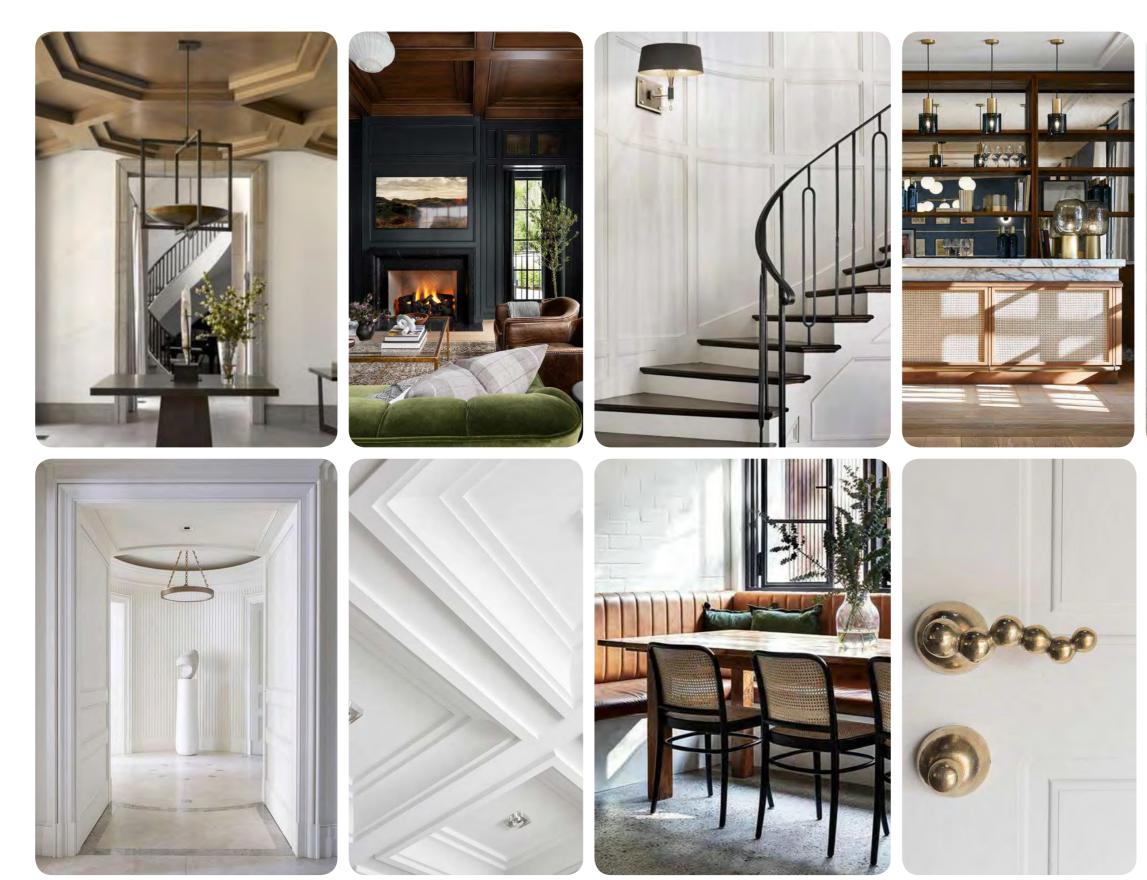

#### LOOK & FEEL MODERN HAMPTONS INTERPRETATION

**DETAIL VIEW** GROUND FLOOR - ENTRY FOYER

1. FLOOR TILES

3. CEILING DETAILS

5. DISPLAY CABINETS

7. JOINERY DETAIL

DETAIL PLAN VIEW

NSWGOLFCLUB 10.04.2024 - 3224.01 DESIGN COPYRIGHT ALTIS ARCHITECTURE

2. CARPET CONCEPT

4. STAIRCASE

6. STONE BENCHTOP

8. RECEPTION DESK