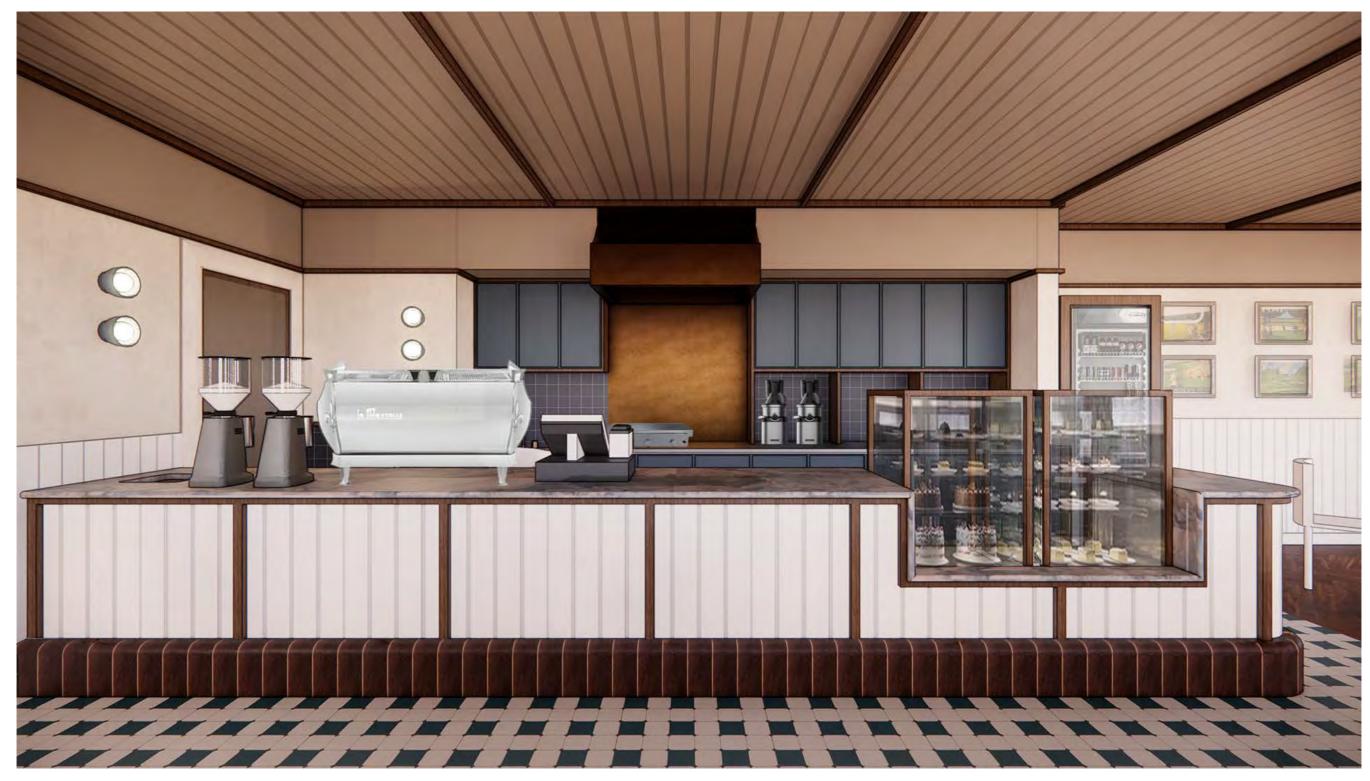

#### **DETAIL VIEW** LOWER GROUND - CAFE

CAFE SEATING

DETAIL PLAN VIEW

NSWGOLFCLUB 10.04.2024 - 3224.01 DESIGN COPYRIGHT ALTIS ARCHITECTURE

1. FEATURE TILE

2. HERRINGBONE FLOOR

3. CAFE

4. COUNTER DETAIL

6. DISPLAY FRIDGE

7. BAR HOB

8. HOT & COLD DISPLAY

#### **DETAIL VIEW** CLUBHOUSE LOWER GROUND FLOOR

LG CLUBHOUSE CAFE COUNTER