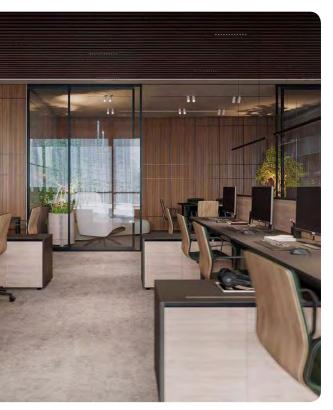

RCHITECTURE



1. FEATURE TILE



2. HERRINGBONE FLOOR



3. CAFE



4. COUNTER DETAIL



6. DISPLAY FRIDGE



7. BAR HOB



8. HOT & COLD DISPLAY







#### **DETAIL VIEW** CLUBHOUSE LOWER GROUND FLOOR



LG CLUBHOUSE CAFE COUNTER









## **DETAIL VIEW**

LOWER GROUND - FEMALE LOCKER ROOM & AMENITIES





TYP. LOCKER CHANGE

MAIN VANITY

FOOTWASH



3. FEATURE FLOOR TILE

1. FLOOR TILES

DETAIL PLAN VIEW

NSW GOLF CLUB 10.04.2024 - 3224.01 DESIGN COPYRIGHT ALTIS ARCHITECTURE







2. CARPET







4. LOCKER JOINERY







#### **DETAIL VIEW** LOWER GROUND - MALE LOCKER ROOM & AMENITIES









DETAIL PLAN VIEW

#### LOCKER CHANGE ZONE









#### **DETAIL VIEW** CLUBHOUSE LOWER GROUND FLOOR



TYP. VANITY DETAIL (MALE SHOWN)











DETAIL PLAN VIEW GF



DETAIL PLAN VIEW LG

















#### HALF-WAY HOUSE FLOOR PLAN

GROUND FLOOR PLAN



EXTERIOR VIEW







#### **DETAIL VIEW** HALFWAY HOUSE

















#### **RENDER VIEW** ARRIVAL PERSPECTIVE



EXTERIOR VIEW











EXTERIOR VIEW

NSW GOLF CLUB DESIGN COPYRIGHT ALTIS ARCHITECTURE









#### **RENDER VIEW** COURSE PERSPECTIVE



EXTERIOR VIEW