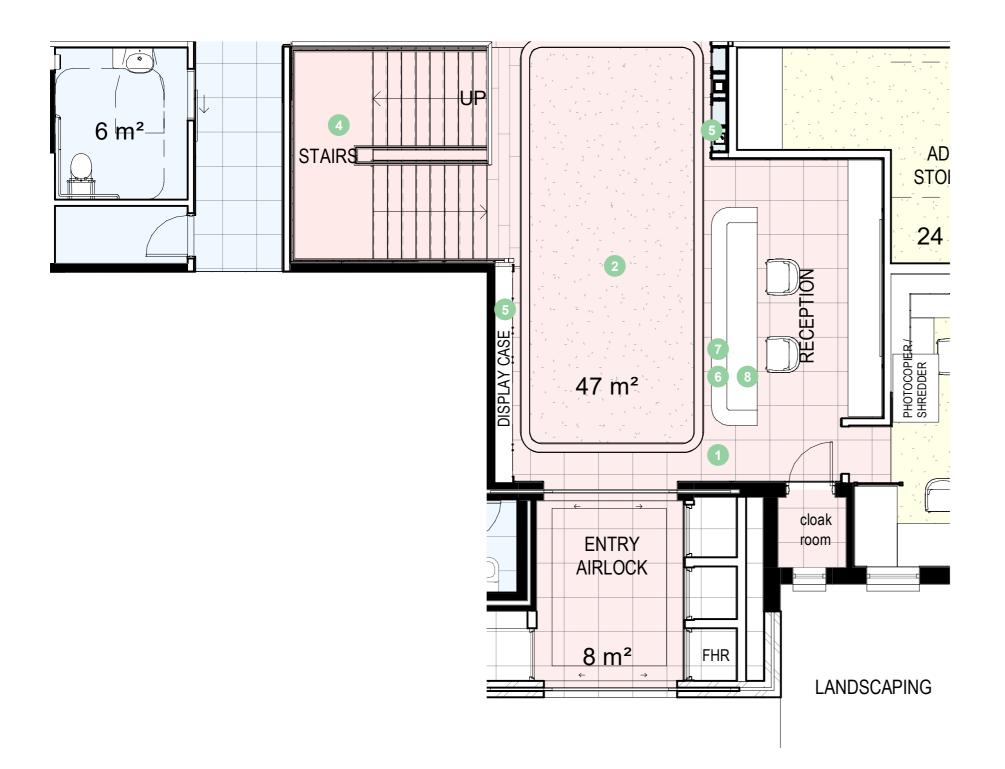

#### LOOK & FEEL MODERN HAMPTONS INTERPRETATION

**DETAIL VIEW** GROUND FLOOR - ENTRY FOYER

1. FLOOR TILES

3. CEILING DETAILS

5. DISPLAY CABINETS

7. JOINERY DETAIL

DETAIL PLAN VIEW

NSWGOLFCLUB 10.04.2024 - 3224.01 DESIGN COPYRIGHT ALTIS ARCHITECTURE

2. CARPET CONCEPT

4. STAIRCASE

6. STONE BENCHTOP

8. RECEPTION DESK