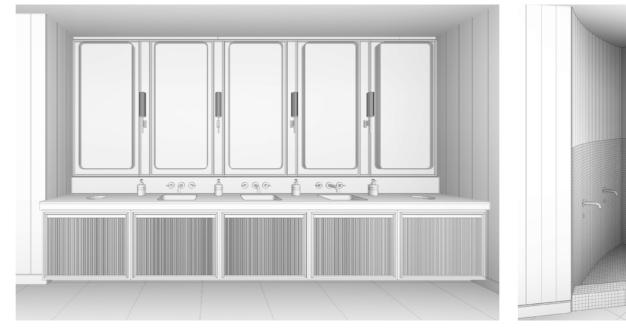

#### **DETAIL VIEW** CLUBHOUSE LOWER GROUND FLOOR

TYP. VANITY DETAIL (MALE SHOWN)

DETAIL PLAN VIEW GF

DETAIL PLAN VIEW LG